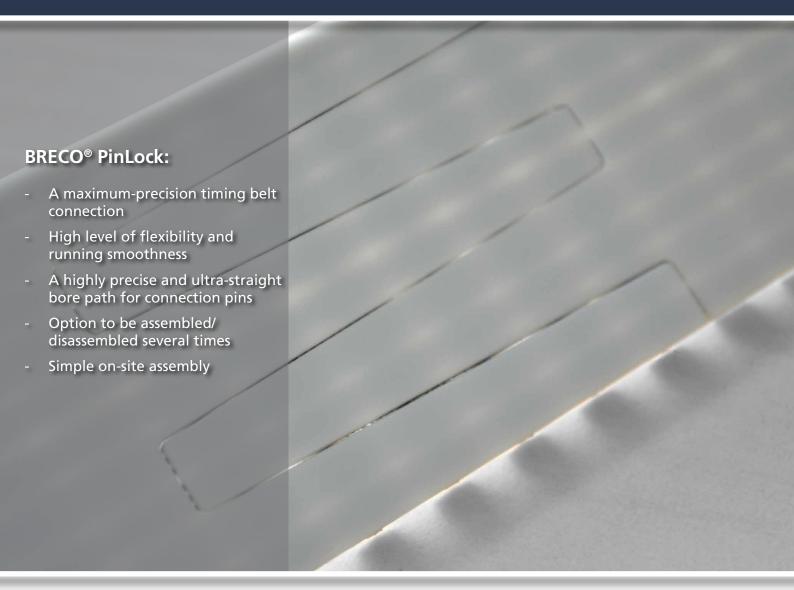

## **BRECO®** PinLock

Precise. Secure. Easy to assemble.

## **BRECO®** PinLock

The BRECO<sup>®</sup> PinLock is a simple and fast-assembly timing belt connection that demonstrates high-quality workmanship and outstanding running properties even at first glance. The optimised finger shape ensures equal load distribution in every cross section, thereby allowing for a high load-bearing capacity of the connection. The precise water-jet-cut finger contours guarantee both ends of the belt can be easily joined during on-site assembly and ensure quiet, conformal running.

The CNC-milled bore paths are ultra-straight and the rust-proof threaded pins are tightened using a cordless screwdriver, which makes assembly extremely simple. The BRECO<sup>®</sup> PinLock is a secure timing belt connection that can be used several times and is also suitable for coated timing belts and timing belts with welded-on profiles.