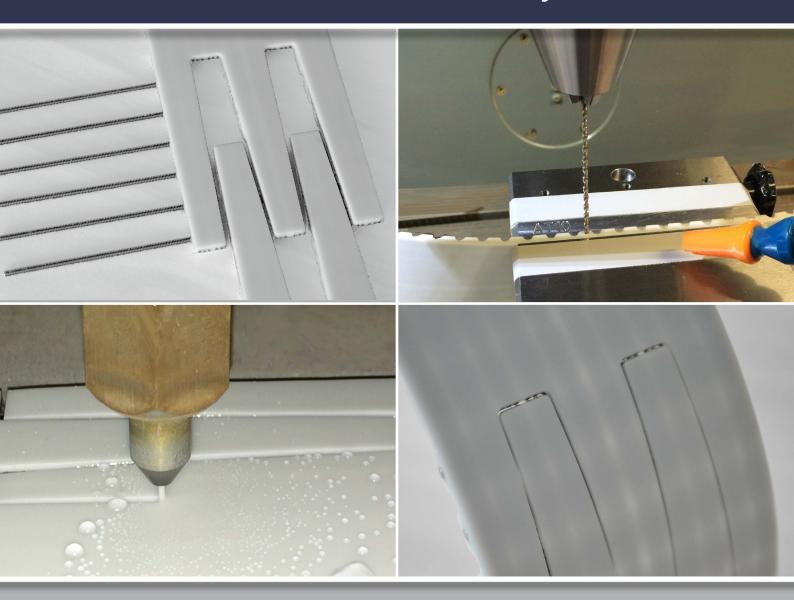

## **BRECO®** PinLock

The BRECO<sup>®</sup> PinLock is a simple and fast-assembly timing belt connection that demonstrates high-quality workmanship and outstanding running properties even at first glance. The optimised finger shape ensures equal load distribution in every cross section, thereby allowing for a high load-bearing capacity of the connection. The precise water-jet-cut finger contours guarantee both ends of the belt can be easily joined during on-site assembly and ensure quiet, conformal running.

The CNC-milled bore paths are ultra-straight and the rust-proof threaded pins are tightened using a cordless screwdriver, which makes assembly extremely simple. The BRECO<sup>®</sup> PinLock is a secure timing belt connection that can be used several times and is also suitable for coated timing belts and timing belts with welded-on profiles.